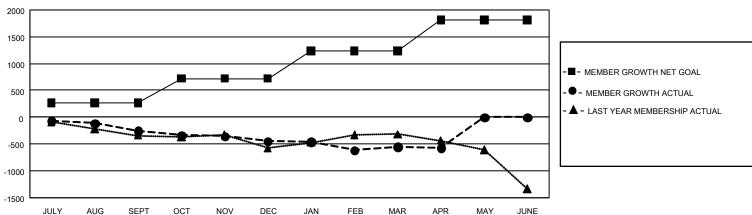

#### GOALS AND ACTUAL MEMBERS CUMULATIVE

| DROPPED CLUBS: 33  |       | 490 CLUBS OF 1,289 ADDED 1 OR<br>MORE NEW MEMBERS | GENDER DISTRIBUTION  MALE 18,868 (66.85%) |                |       |
|--------------------|-------|---------------------------------------------------|-------------------------------------------|----------------|-------|
| DROPPED MEMBERS    |       |                                                   | FEMALE                                    | 9,355 (33.15%) |       |
| DECEASED           | 359   | CLICK HERE FOR CUMULATIVE                         | TOTAL FAMILY UNIT MEMBERS                 |                | 5,097 |
| CLUB CANCELLED 161 |       | MEMBERSHIP DATA                                   |                                           |                |       |
| OTHER              | 2,030 |                                                   | FAMILY MEMBERS PAYING HALF DUES           |                | 2,608 |
| TOTAL              | 2,550 |                                                   | DOLO                                      |                |       |