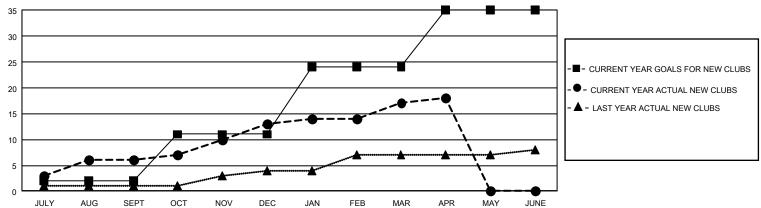

| 6           | 9             | JULY/AUG/SEPT         | 270                   | 530                     | 703                                                |  |
| OCT/NOV/DEC   | 27            | 7           | 6             | OCT/NOV/DEC           | 450                   | 937                     | 1,047                                              |  |
| JAN/FEB/MAR   | 39            | 4           | 16            | JAN/FEB/MAR           | 515                   | 555                     | 592                                                |  |
| APR/MAY/JUNE  | 33            | 1           | 2             | APR/MAY/JUNE          | 580                   | 198                     | 208                                                |  |

#### GOALS AND ACTUAL NEW CLUBS CUMULATIVE



#### GOALS AND ACTUAL MEMBERS CUMULATIVE



| DROPPED CLUBS: 33  |       | 490 CLUBS OF 1,289 ADDED 1 OR<br>MORE NEW MEMBERS | GENDER DISTRIBUTION  MALE 18,868 (66.85%) |                |       |
|--------------------|-------|---------------------------------------------------|-------------------------------------------|----------------|-------|
| DROPPED MEMBERS    |       |                                                   | FEMALE                                    | 9,355 (33.15%) |       |
| DECEASED           | 359   | CLICK HERE FOR CUMULATIVE                         | TOTAL FAMILY UNIT MEMBERS                 |                | 5,097 |
| CLUB CANCELLED 161 |       | MEMBERSHIP DATA                                   |                                           |                |